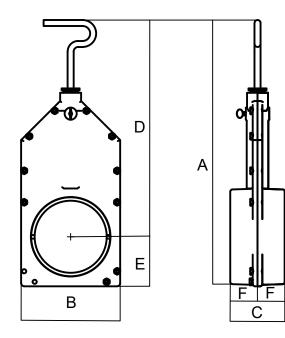

## SAF THREADED RING GATE VIEW POR

77

G = Length in travle for slide.

 $\rightarrow$ 

The SAF Threaded Gate View Ports are used to regulate air flow, and the flow of other materials in a variety of applications. A rugged cast iron body with NPT threaded pipe connections houses the precision-machined self-cleaning, stainless steel slide. The slide is adjusted easily to any postion by a choice of operating mechanisms.

| Threaded Ring Gate View Ports |           |         |        |          |         |         |          |        |              |  |
|-------------------------------|-----------|---------|--------|----------|---------|---------|----------|--------|--------------|--|
| Part #                        | Pipe Size | A       | В      | С        | D       | E       | F        | G      | Viewing Area |  |
| 2TRGVP                        | 2"        | 8-3/4"  | 3-1/2" | 2-1/2"   | 7"      | 1-3/4"  | 1-1/4"   | 2-1/8" | 2"           |  |
| 2-1/2TRGVP                    | 2-1/2"    | 10"     | 4-3/8" | 3-1/4"   | 8"      | 2"      | 1-5/8"   | 2-3/4" | 2-1/2"       |  |
| 3TRGVP                        | 3"        | 11"     | 4-5/8" | 3-7/8"   | 8-9/16" | 2-7/16" | 1-15/16" | 3-1/2" | 3"           |  |
| 4TRGVP                        | 4"        | 13-3/4" | 5-5/8" | 3-13/16" | 10-7/8" | 2-7/8"  | 1-29/32  | 4-3/8" | 4"           |  |
| 6TRGVP                        | 6"        | 21"     | 8-1/4" | 4-7/16"  | 16-3/4" | 4-1/4"  | 2-7/32"  | 6-1/4" | 6"           |  |