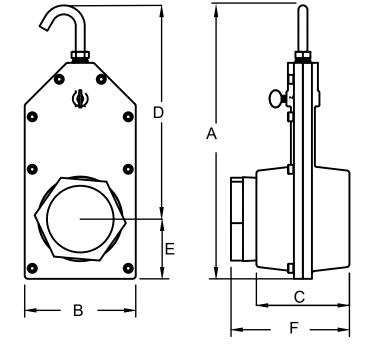

| Threaded Gate View Port |           |         |        |          |         |         |        |        |              |        |
|-------------------------|-----------|---------|--------|----------|---------|---------|--------|--------|--------------|--------|
| Part #                  | Pipe Size | A       | В      | С        | D       | E       | F      | G      | Viewing Area | Lens S |
| 2TGVP                   | 2"        | 8-3/4"  | 3-1/2" | 2-1/2"   | 7"      | 1-3/4"  | 3-1/4" | 2-1/8" | 1-11/16"     | 2"     |
| 2-1/2TGVP               | 2-1/2"    | 10"     | 4-3/8" | 3-1/4"   | 8"      | 2"      | 4-1/8" | 2-3/4" | 2"           | 2-1/2  |
| 3TGVP                   | 3"        | 11"     | 4-5/8" | 3-7/8"   | 8-9/16" | 2-7/16" | 4-3/4" | 3-1/2" | 2-1/4"       | 3"     |
| 4TGVP                   | 4"        | 13-3/4" | 5-5/8" | 3-13/16" | 10-7/8" | 2-7/8"  | 4-5/8" | 4-3/8" | 3-3/8"       | 4"     |
| 6TGVP                   | 6"        | 21"     | 8-1/4" | 4-7/16"  | 16-3/4" | 4-1/4"  | 6-1/2" | 6-1/4" | 5-1/4"       | 6"     |