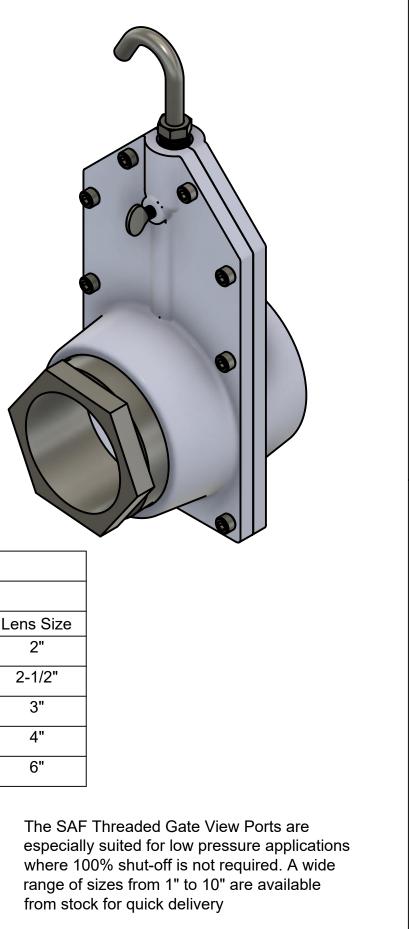

## SAF THREADED GATE VIEW PORT'S

The SAF Threaded Gate View Ports are used to regulate air flow, and the flow of other materials in a variety of applications. A rugged cast iron body with NPT threaded pipe connections houses the precision-machined self-cleaning, stainless steel slide. The slide is adjusted easily to any postion by a choice of operating mechanisms.